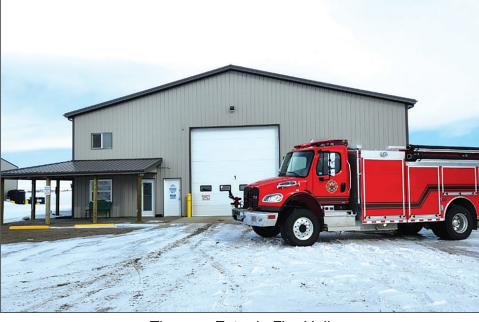

# Eatonia Fire Brigade acquires new Fire Hall

**BY JOAN JANZEN** Your Southwest Media Group

The Eatonia Fire Brigade shared some exciting news. CEN (RM of Chesterfield, Eatonia and RM of Newcombe) Fire Protection Association is purchasing the former Focus building located on the north edge of Eatonia. Fire Chief Matthew Hoffman said it's exciting for the community.

They hope to move into the new facility by late summer. The 60x60x18 ft building will house two fire trucks, a water truck, and a rescue truck. "More space is a big benefit," Matthew said. It will allow their 25 volunteers to be more active in the community and conduct more school tours. "It's so much fun answering kids' questions," Matthew said.

Because the three entities of CEN share their equipment, they are able to afford high-quality machinery. Excellent equipment is vital since CEN serves a vast area.

CEN chairman Alan Busby said they

The new Eatonia Fire Hall.